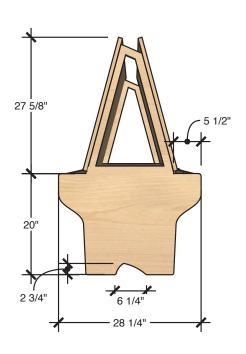

### **TECHNICAL DRAWING**

### IMAGINE PLAY

LENGTH 37"

DEPTH 29"

HEIGHT 48"

Dimensions indicated are approximate. Please contact us if you require clarification