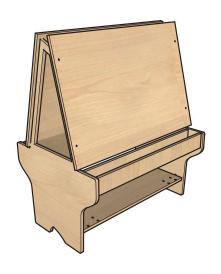

#### Description

Imagine - Art Easel - The Imagine Art easel is large enough for 1-2 artists per side. It features heavy duty locking castors, allowing it to be easily moved from one space to another. Included with the easel are two sets of 6 glass paint jars that fit perfectly on the easel trays. Additional storage between the easels and on the lower shelves for pots, paints and other materials makes this piece a great addition to an art station or atelier.

#### **Product features**

- · Includes 4 heavy duty locking castors
- Ample storage provided on trays, between the easels and on lower shelf.
- 12 glass paint jars included

#### View

Refer to Technical Sheet for more details.

48"

37"

29

### IMAGINE PLAY

LENGTH 37"

DEPTH 29"

HEIGHT 48"

Dimensions indicated are approximate. Please contact us if you require clarification