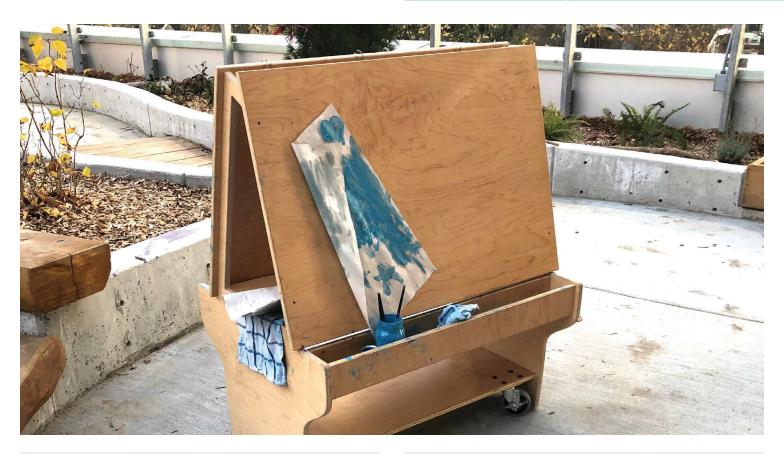

#### Description

Imagine - Art Easel - The Imagine Art easel is large enough for 1-2 artists per side. It features heavy duty locking castors, allowing it to be easily moved from one space to another. Included with the easel are two sets of 6 glass paint jars that fit perfectly on the easel trays. Additional storage between the easels and on the lower shelves for pots, paints and other materials makes this piece a great addition to an art station or atelier.

#### **Product features**

- · Includes 4 heavy duty locking castors
- Ample storage provided on trays, between the easels and on lower shelf.
- 12 glass paint jars included