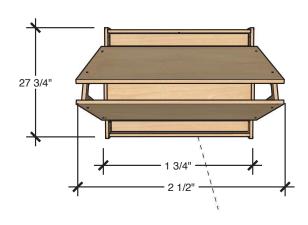

### **TECHNICAL DRAWING**

### IMAGINE PLAY

LENGTH 37"

DEPTH 29"

HEIGHT 48"

Dimensions indicated are approximate. Please contact us if you require clarification