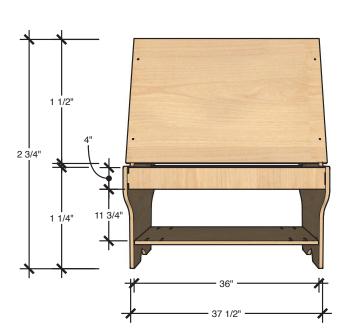

### **TECHNICAL DRAWING**

### IMAGINE PLAY

LENGTH 37"

DEPTH 29"

HEIGHT 48"

Dimensions indicated are approximate. Please contact us if you require clarification